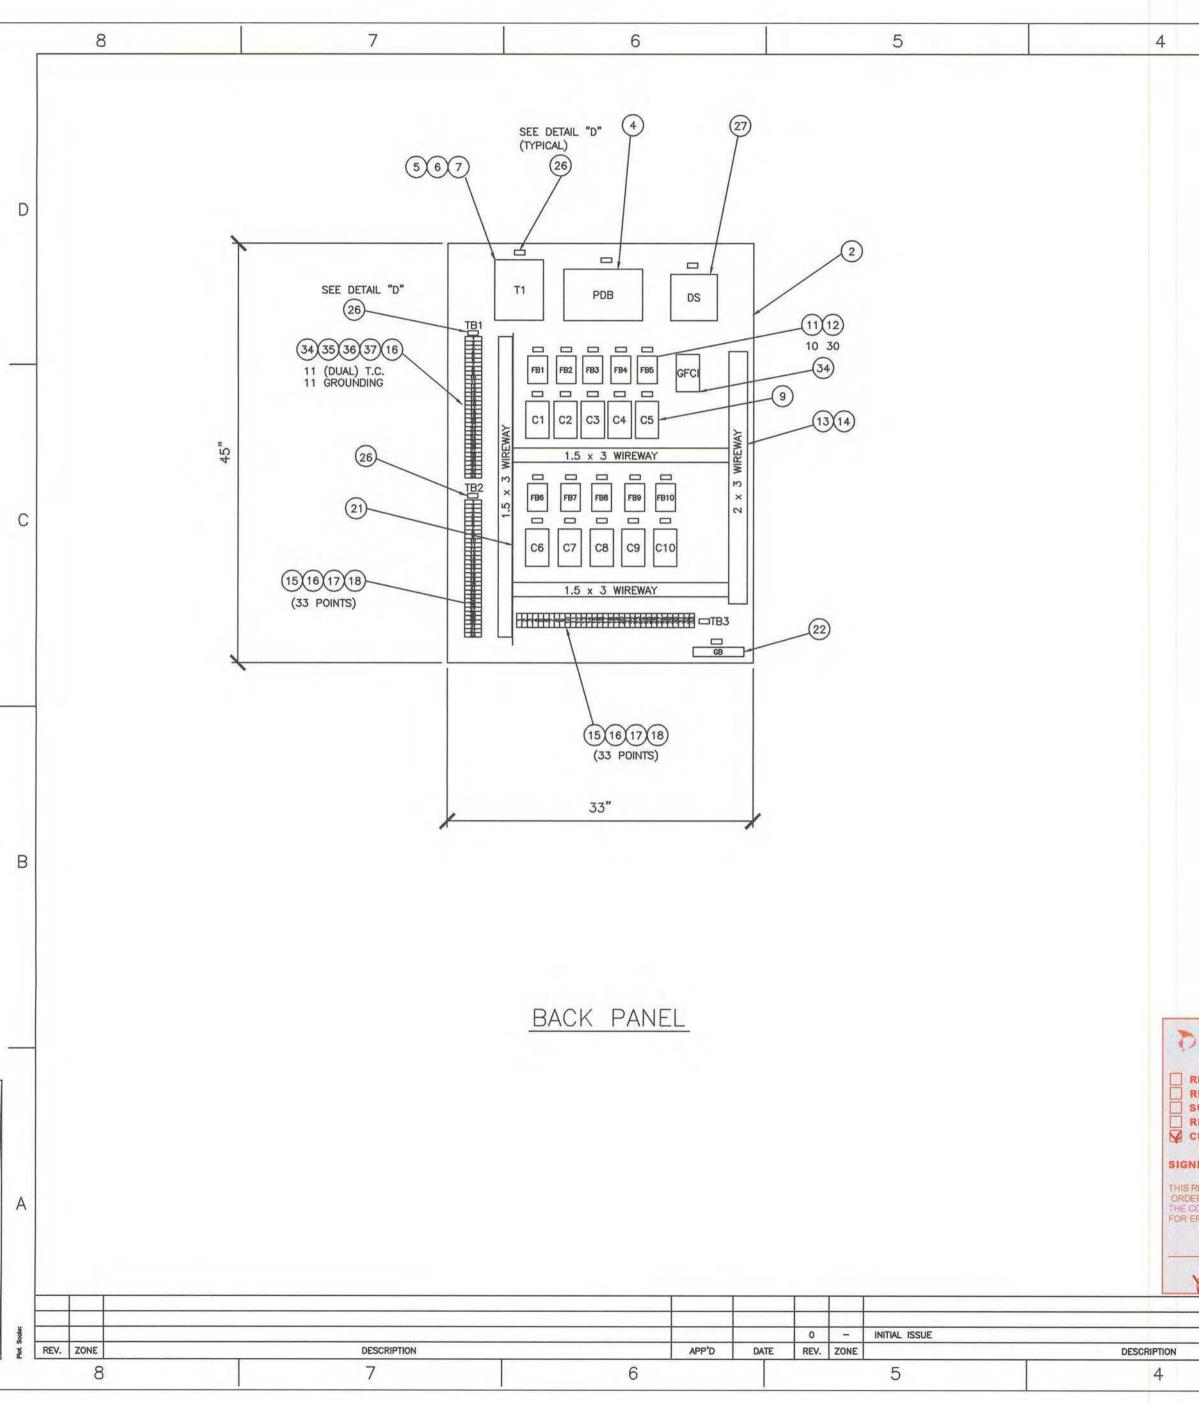

|                                                                                                                                                                                                                        | 3                                                                                    |                                                                   | DWG.<br>NO.                | D834                    | SHEET 2                             | 1                                                                   | - |
|------------------------------------------------------------------------------------------------------------------------------------------------------------------------------------------------------------------------|--------------------------------------------------------------------------------------|-------------------------------------------------------------------|----------------------------|-------------------------|-------------------------------------|---------------------------------------------------------------------|---|
|                                                                                                                                                                                                                        |                                                                                      |                                                                   |                            |                         |                                     |                                                                     | D |
|                                                                                                                                                                                                                        | DETAIL "                                                                             | <u>"D</u> "                                                       |                            |                         |                                     |                                                                     |   |
|                                                                                                                                                                                                                        | LABELS FOR BAC                                                                       | K PANEL − M                                                       | К 26                       |                         |                                     |                                                                     |   |
|                                                                                                                                                                                                                        | GB<br>T1<br>TB1<br>TB2<br>TB3<br>PDB<br>DS<br>FB1<br>FB2<br>FB3<br>FB4<br>FB5<br>FB6 | C1<br>C2<br>C3<br>C4<br>C5<br>C6<br>C7<br>C8<br>C9<br>C10<br>GFCI |                            |                         |                                     |                                                                     | С |
|                                                                                                                                                                                                                        | FB7<br>FB8<br>FB9<br>FB10                                                            |                                                                   |                            |                         |                                     |                                                                     |   |
|                                                                                                                                                                                                                        |                                                                                      |                                                                   |                            |                         |                                     |                                                                     | В |
| NED - WITH COM<br>WED - WITH COM<br>WED - WITHOUT O<br>IT CERTIFIED - RE<br>TED - RESUBMIT<br>FIED ACCEPTED<br>MILBA                                                                                                   | MENTS<br>COMMENTS<br>ELEASED FOR FABRICATI                                           | , NC 28277<br>I) 541-1453                                         |                            |                         |                                     | CERTIFIED DRAWING FROM                                              |   |
| EVIEW DOES NOT SUPERSEDE REQUIREMENTS OF PURCHASE<br>R. DESIGN DRAWINGS, SPECIFICATIONS, CODES OR REGULATIONS.<br>INTRACTOR / SUPPLIER IS NOT RELIEVED FROM RESPONSIBILITY<br>RORS OR OMISSIONS.<br>METSO, POWER, INC. |                                                                                      |                                                                   |                            |                         |                                     |                                                                     |   |
| METSO In                                                                                                                                                                                                               | Apr 11, 2012 Internal Use Only t INon-Erection Docum                                 | ment                                                              | 7380 Cocc<br>Baltimore, MC | CLYDE<br>GIEMANN<br>EEC | METSO PROJ<br>GAINI<br>HOPPER HEATE | JECT 190022 GREC<br>JESVILLE, FL<br>ER CONTROL PANEL<br>ARRANGEMENT | - |
|                                                                                                                                                                                                                        |                                                                                      | PTK 11-29-<br>APP'D DATE                                          |                            | KP 9/28/11 CC           | GENERAL                             |                                                                     | - |
|                                                                                                                                                                                                                        | 3                                                                                    | PP U                                                              |                            | 2                       | ALE:                                | 1                                                                   | 1 |